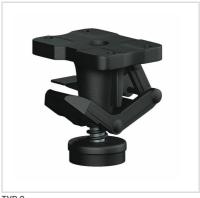

# Truck lock Series TLCH TYP 2

### Material

Typ 2

Cast iron black painted finish Footpads: Ø 75 mm

Truck locks provide a ready means of instantly securing a truck in a fixed position – but do not raise it – whilst allowing complete freedom of movement to be restored by a quick movement of the foot pedal. Both TLCH and TLCM are instantly released by slight downward pressure on the special trip lever provided. The operating force is moderate (and does not vary with the load), as the 'over-centre' linkage presses the rubber pad into firm contact without lifting the castors off the ground.

### **Applications**

- Heavy duty dollies
- Machinery moving dollies
- Scaffolds

TYP 2 CAST IRON BLACK PAINTED FINISH FOOTPADS: Ø 75 MM